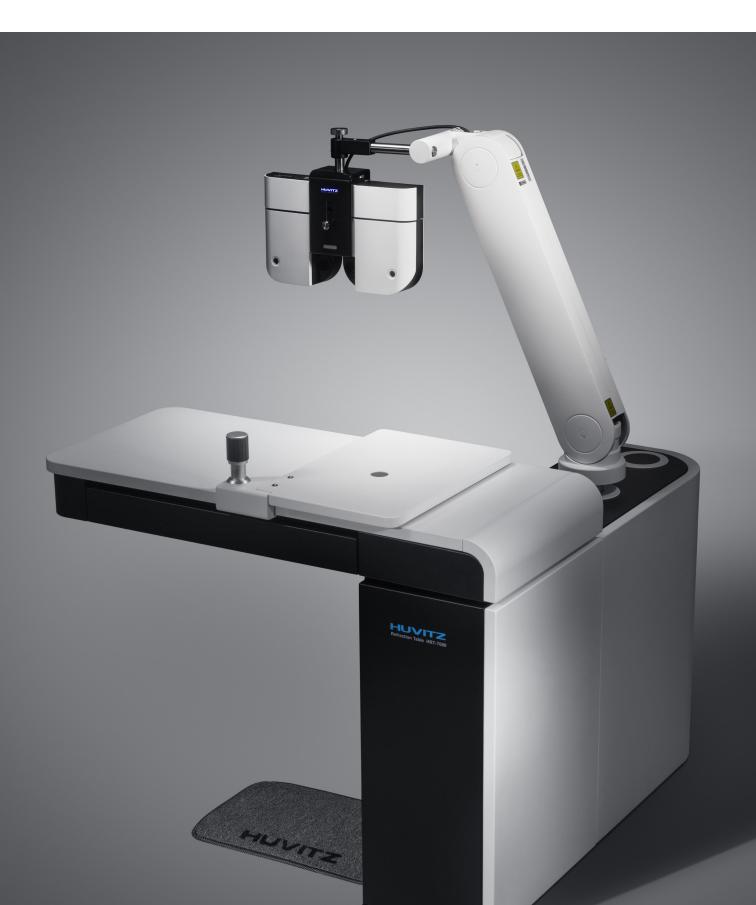

# ADVANCED REFRATION TABLE HRT-7000

### ADVANCED REFRATION TABLE

## HRT-7000

#### Refraction Chair

Ergonomic design guarantees the best comfort of examinees with embedded sensor to avoid the contact between examinee and table during height adjustment. (Chair is included as standard)