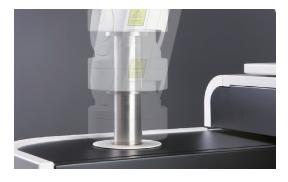

#### Up & Down Function

Up & Down feature is added in order to provide convenience for measuring position of patient's eyes.