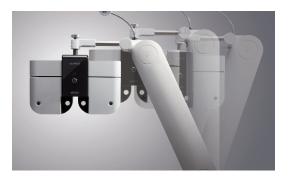

#### Power Arm

40 dgree soft movement and up & down multi sequence adjustment will enable to accommodate any patient comfortably.