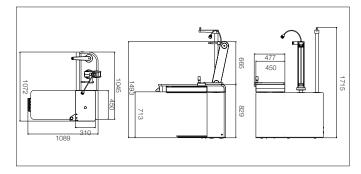

#### Specification

| Head Stroke             | 400mm(R-L)                    |
|-------------------------|-------------------------------|
| Power Arm Up-Down Range | 200mm                         |
| Chair Up-Down Range     | 150mm                         |
| Lamp                    | LED Lamp 3W                   |
| Powe Supply             | AC 100~120/200~240V, 50/60 HZ |
| Power Consumption       | 7A/4.5A                       |
| Dimensions              | 1089(W) X 1072D) X 1493(H)mm  |
| Table Size              | 1089(W)X 450(D) X 25(T) mm    |
| Table Rotating Angle    | 90°                           |