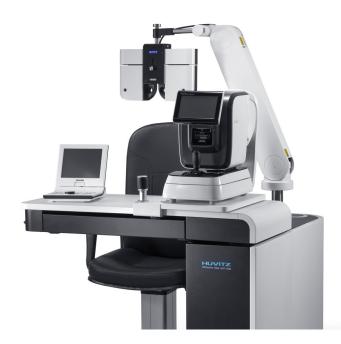

# ADVANCED REFRATION TABLE HRT-7000

#### Power Arm

40 dgree soft movement and up & down multi sequence adjustment will enable to accommodate any patient comfortably.

#### Up & Down Function

Up & Down feature is added in order to provide convenience for measuring position of patient's eyes.

#### Keypad

Visible location of keypads enables you to control the power arm and chair precisely with ease.

#### Refraction Chair

Ergonomic design guarantees the best comfort of examinees with embedded sensor to avoid the contact between examinee and table during height adjustment. (Chair is included as standard)