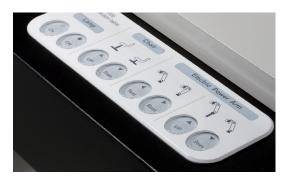

#### Keypad

Visible location of keypads enables you to control the power arm and chair precisely with ease.